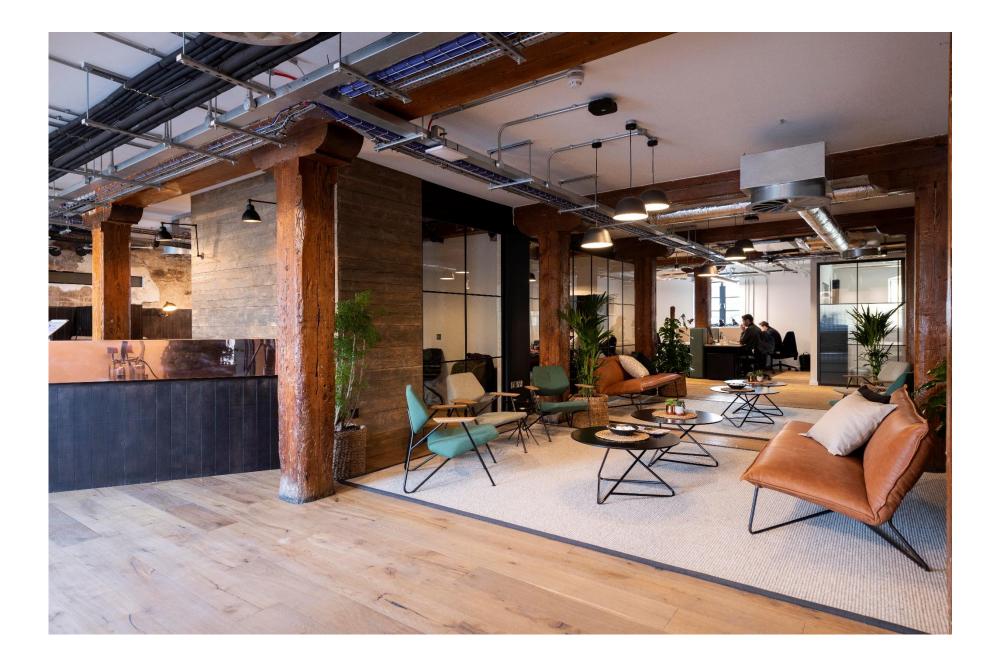

## Included is the following;

- ✓ 24/7 Secure Access
- ✓ Flexible monthly rolling contracts
- ✓ Lockable under desk pedestal included & option of locker facility
- ✓ Super-fast Wi-Fi included with option of upgrading to dedicated internet
- ✓ Fully serviced with furnished workspace
- $\checkmark$  Access to fully stocked break out areas on each floor
- ✓ Reception services & Mail handling
- ✓ Printing & scanning services
- ✓ Cleaning & janitorial services
- ✓ Access to private booths & sound proof phone booths
- $\checkmark~$  Access to on site private meeting areas at discounted rates
- ✓ Access to Club lounge with hot desks & chill out area
- ✓ Access to on-site café provided by Lost in Leith
- ✓ Access to our benefits package, including discounts to various leisure, hotel, attraction, restaurants & many more amenities
- ✓ Full access to in house networking events & online portal of Clockwise community