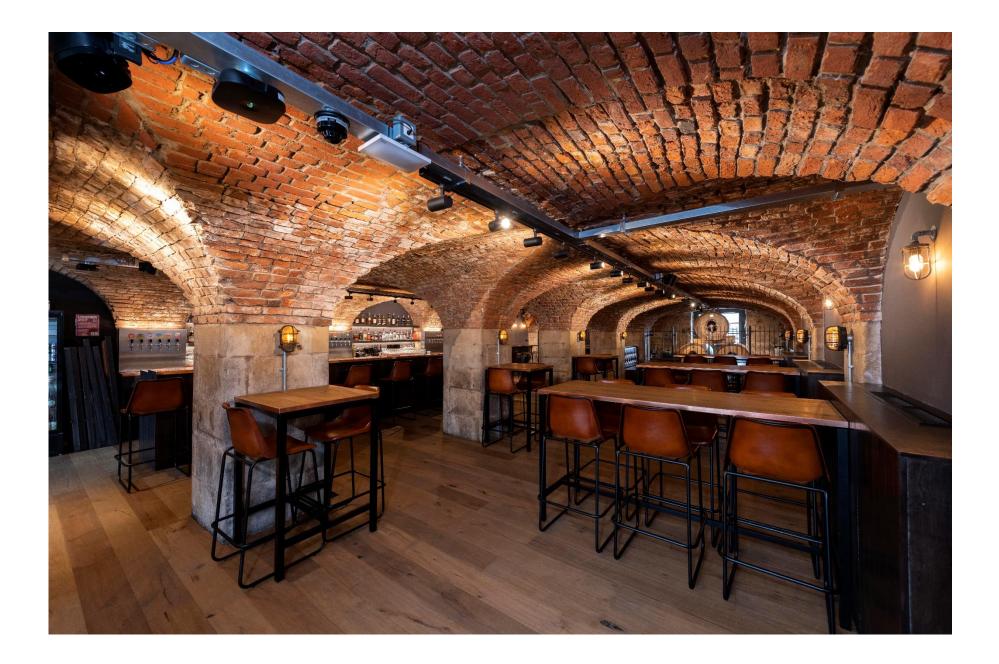

## Included is the following;

- ✓ 24/7 Secure Access
- ✓ Flexible monthly rolling contracts
- ✓ Lockable under desk pedestal included & option of locker facility
- ✓ Super-fast Wi-Fi included with option of upgrading to dedicated internet
- ✓ Fully serviced with furnished workspace
- $\checkmark$  Access to fully stocked break out areas on each floor
- ✓ Reception services & Mail handling
- ✓ Printing & scanning services
- ✓ Cleaning & janitorial services
- ✓ Access to private booths & sound proof phone booths
- $\checkmark~$  Access to on site private meeting areas at discounted rates
- ✓ Access to Club lounge with hot desks & chill out area
- ✓ Access to on-site café provided by Lost in Leith
- ✓ Access to our benefits package, including discounts to various leisure, hotel, attraction, restaurants & many more amenities
- ✓ Full access to in house networking events & online portal of Clockwise community