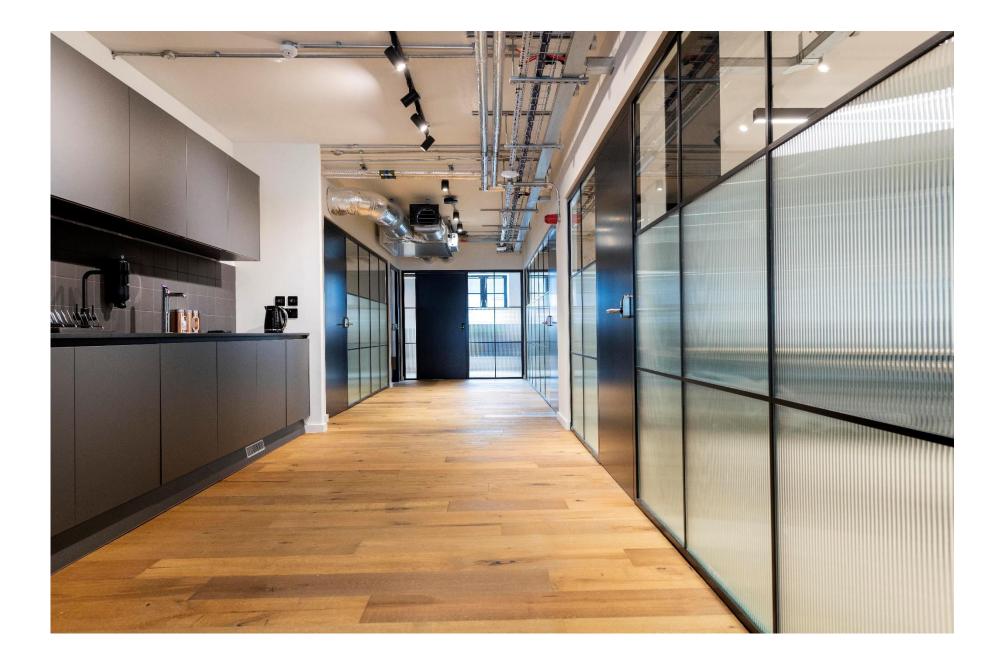

## **Clockwise Edinburgh Leith Shared Workspace**

## Included is the following;

- ✓ 24/7 Secure Access
- ✓ Flexible monthly rolling contracts
- ✓ Lockable under desk pedestal included & option of locker facility
- ✓ Super-fast Wi-Fi included with option of upgrading to dedicated internet
- ✓ Fully serviced with furnished workspace
- $\checkmark$  Access to fully stocked break out areas on each floor
- ✓ Reception services & Mail handling
- ✓ Printing & scanning services
- ✓ Cleaning & janitorial services
- ✓ Access to private booths & sound proof phone booths
- $\checkmark~$  Access to on site private meeting areas at discounted rates
- ✓ Access to Club lounge with hot desks & chill out area
- ✓ Access to on-site café provided by Lost in Leith
- ✓ Access to our benefits package, including discounts to various leisure, hotel, attraction, restaurants & many more amenities
- ✓ Full access to in house networking events & online portal of Clockwise community